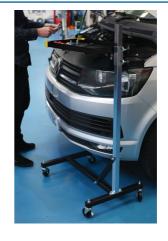

## **Mobile Service Table**

Keep tools and parts close to hand and easily accessible with this mobile service trolley, perfectly designed to be positioned over a vehicle engine bay, in a vehicle via the doors or over the car boot. The simple design allows the tray to be move up and down a single support, with height adjustment from 515mm up to 1300mm, ensuring the tray can be positioned at the required height for any tools, components or spares to be kept as close as possible to wherever they are needed.

## **Additional Information**

- Adjustable height: 515 1300mm.
- Max loading capacity: 50kg.
- Overall dimensions: 500 x 745 x 1345mm; tray dimensions: 40 x 340 x 700mm.
- Four 74mm swivel castor wheels for easy manoeuvrability (2 with brake).
- Ideal for carrying a slave battery, tools and parts etc. Narrow enough to access through a vehicle door.