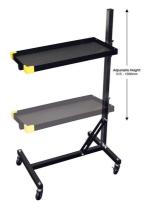

## **Mobile Service Table**

Keep tools and parts close to hand and easily accessible with this mobile service trolley, perfectly designed to be positioned over a vehicle engine bay, in a vehicle via the doors or over the car boot. The simple design allows the tray to be move up and down a single support, with height adjustment from 515mm up to 1300mm, ensuring the tray can be positioned at the required height for any tools, components or spares to be kept as close as possible to wherever they are needed.

## **Additional Information**

- Adjustable height: 515 1300mm.
- Max loading capacity: 50kg.
- Overall dimensions: 500 x 745 x 1345mm; tray dimensions: 40 x 340 x 700mm.
- Four 74mm swivel castor wheels for easy manoeuvrability (2 with brake).
- Ideal for carrying a slave battery, tools and parts etc. Narrow enough to access through a vehicle door.