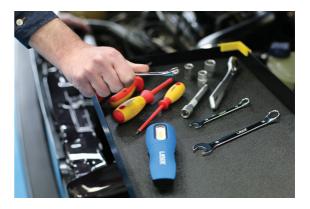

## **Additional Information**

- Adjustable height: 515 1300mm.
- Max loading capacity: 50kg.
- Overall dimensions: 500 x 745 x 1345mm; tray dimensions: 40 x 340 x 700mm.
- Four 74mm swivel castor wheels for easy manoeuvrability (2 with brake).
- Ideal for carrying a slave battery, tools and parts etc. Narrow enough to access through a vehicle door.