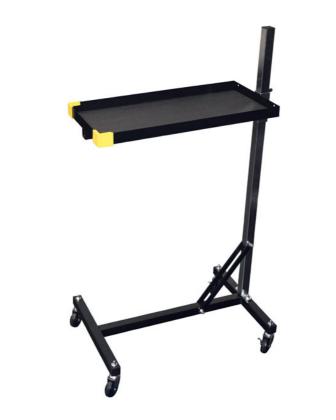

## **Mobile Service Table**

Keep tools and parts close to hand and easily accessible with this mobile service trolley, perfectly designed to be positioned over a vehicle engine bay, in a vehicle via the doors or over the car boot. The simple design allows the tray to be move up and down a single support, with height adjustment from 515mm up to 1300mm, ensuring the tray can be positioned at the required height for any tools, components or spares to be kept as close as possible to wherever they are needed.

## **Additional Information**

- Adjustable height: 515 1300mm.
- Max loading capacity: 50kg.
- Overall dimensions: 500 x 745 x 1345mm; tray dimensions: 40 x 340 x 700mm.
- Four 74mm swivel castor wheels for easy manoeuvrability (2 with brake).
- Ideal for carrying a slave battery, tools and parts etc. Narrow enough to access through a vehicle door.