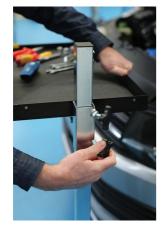

## **Mobile Service Table**

Keep tools and parts close to hand and easily accessible with this mobile service trolley, perfectly designed to be positioned over a vehicle engine bay, in a vehicle via the doors or over the car boot. The simple design allows the tray to be move up and down a single support, with height adjustment from 515mm up to 1300mm, ensuring the tray can be positioned at the required height for any tools, components or spares to be kept as close as possible to wherever they are needed.

## **Additional Information**

- Adjustable height: 515 1300mm.
- Max loading capacity: 50kg.
- Overall dimensions: 500 x 745 x 1345mm; tray dimensions: 40 x 340 x 700mm.
- Four 74mm swivel castor wheels for easy manoeuvrability (2 with brake).
- Ideal for carrying a slave battery, tools and parts etc. Narrow enough to access through a vehicle door.